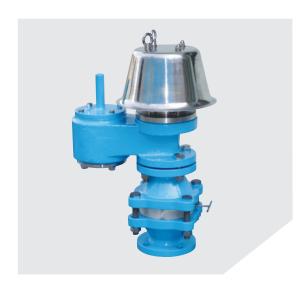

### **KSBBFI/BSFI TYPE BREATHER VALVE WITH FLAME ARRESTER**

The model KSBBFI and KSBSFI pressure vacuum valves with flame arrester are an advanced design for vent to atmosphere applications.

Designed manufactured and tested according to the API 2000 code and BS7244 these valves utilize the latest technologies to provide protection against positive or vacuum over pressure and prevent air intake, evaporative losses of product and help to contain odorous and potentially explosive vapours.

#### Introduction

Model KSBBFI /BSFI, which is used for the protector of fluid storage tank, is composed of one body with the functions of pressure relief, vacuum relief, and to block the external repellent fire.

This is consist of the flame arrester which blocks the external repellent fire, the function of discharge the overpressure developed during intake air to the storage tank, and the function of intake the air under the constant pressure during unloading. And this is the safe valve to prevent the many kinds of storage tank from the deflation (vacuum), inflation (pressure) and fire.