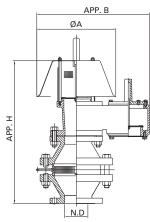

### **KSBBFI Weight Loaded Type**

For high pressure setting, KSBSFI Type Spring Loaded Valve are available on request.

| Dimension Table |     |     |     |     |     |     |      |  |  |
|-----------------|-----|-----|-----|-----|-----|-----|------|--|--|
| SIZE            | 2″  | 3″  | 4″  | 6″  | 8″  | 10″ | 12~  |  |  |
| ND              | 50  | 80  | 100 | 150 | 200 | 250 | 300  |  |  |
| ØA              | 252 | 330 | 350 | 440 | 500 | 580 | 620  |  |  |
| APP.B           | 367 | 463 | 500 | 626 | 754 | 879 | 979  |  |  |
| APP.H           | 512 | 567 | 588 | 740 | 822 | 883 | 1017 |  |  |

NOTES: Standard Connection: ANSI 150LB FF flange, JIS or different sizes available on request.

| Materi   | als of Construction   |      |           |         |         |         |
|----------|-----------------------|------|-----------|---------|---------|---------|
| ITEM NO. | COMPONENT             | BODY | ALUMINIUM | C.S     | 304 S.S | 316S.S  |
|          |                       | TRIM | 304 S.S   | 304 S.S | 304S.S  | 316 S.S |
| 1        | BODY(KSBB TYPE)       |      | ALUMINIUM | C.S     | 304 S.S | 316 S.S |
| 2        | SEAT                  |      | 304 S.S   | 304 S.S | 304 S.S | 316 S.S |
| 3        | GUIDE POST            |      | 304 S.S   | 304 S.S | 304 S.S | 304 S.S |
| 4        | SCREEN                |      | 304 S.S   | 304 S.S | 304 S.S | 304 S.S |
| 5        | COVER                 |      | ALUMINIUM | C.S     | 304 S.S | 316 S.S |
| 6        | HOOD                  |      | EGI       |         |         | 304 S.S |
| 7        | BOLT/NUT              |      | 304 S.S   | 304 S.S | 304 S.S | 304 S.S |
| 8        | CAP NUT               |      | 304 S.S   | 304 S.S | 304 S.S | 304 S.S |
|          | PALLET ASSEMBLY       |      | 304 S.S   | 304 S.S | 304 S.S | 316 S.S |
| 9        | DIAPHRAGM             |      | TEFLON    |         |         |         |
|          | PALLET WEIGHT         |      | LEAD      |         |         |         |
| 10       | STEM                  |      | 304 S.S   | 304 S.S | 304 S.S | 316 S.S |
| 11       | BODY (FLAME ARRESTER) |      | ALUMINIUM | C.S     | 304 S.S | 316 S.S |
| 12       | ELEMENT RING          |      | 304 S.S   | 304 S.S | 304 S.S | 316 S.S |
| 13       | ELEMENT               |      | 304 S.S   | 304 S.S | 304 S.S | 316 S.S |